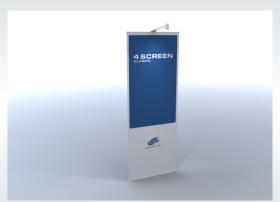

## SET UP

4 SCREEN CLASSIC

Take out the graphic panel, foot and supporting rod from the bag.

Unfold the 3-part supporting rod. Make sure that the parts click in each other.  $\,$ 

Attach the stabilizing foot to the lower panel profile.

Take hold of the graphic panel and roll up. Place the supporting rod into circle cap on the stabilizing foot.

Attach the top profile to the top fastener of the supporting rod.

Place the system at the desired location and verify that the system is stable.