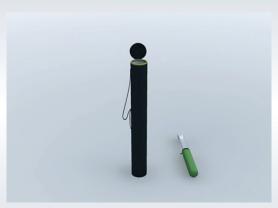

## SET UP

4 SCREEN CLASSIC

Take out the graphic panel, foot and supporting rod from the bag.

Unfold the 3-part supporting rod. Make sure that the parts click in each other.  $\,$ 

Attach the stabilizing foot to the lower panel profile.