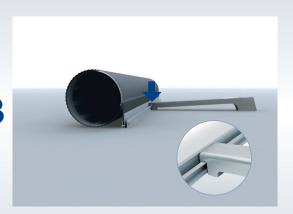

## SET UP

4 SCREEN CLASSIC

Take out the graphic panel, foot and supporting rod from the bag.

Unfold the 3-part supporting rod. Make sure that the parts click in each other.  $\,$ 

Attach the stabilizing foot to the lower panel profile.

Take hold of the graphic panel and roll up. Place the supporting rod into circle cap on the stabilizing foot.

Attach the top profile to the top fastener of the supporting rod.

Place the system at the desired location and verify that the system is stable.