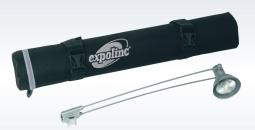

## **ACCESSORIES**

Options include a lightweight and convenient low voltage spotlight in an attractive design.

Attach the spotlight on the top profile.