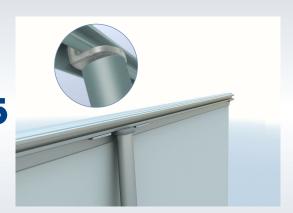

Take hold of the graphic panel and roll up. Place the supporting rod into circle cap on the stabilizing foot.

Attach the top profile to the top fastener of the supporting rod.

Place the system at the desired location and verify that the system is stable.