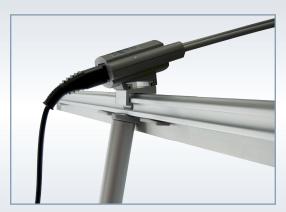

## **ACCESSORIES**

Options include a lightweight and convenient low voltage spotlight in an attractive design.

Attach the spotlight on the top profile.