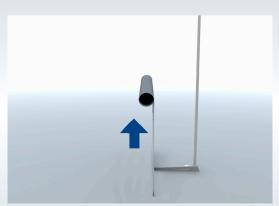

Take hold of the graphic panel and roll up. Place the supporting rod into circle cap on the stabilizing foot.

Attach the top profile to the top fastener of the supporting rod.

Place the system at the desired location and verify that the system is stable.